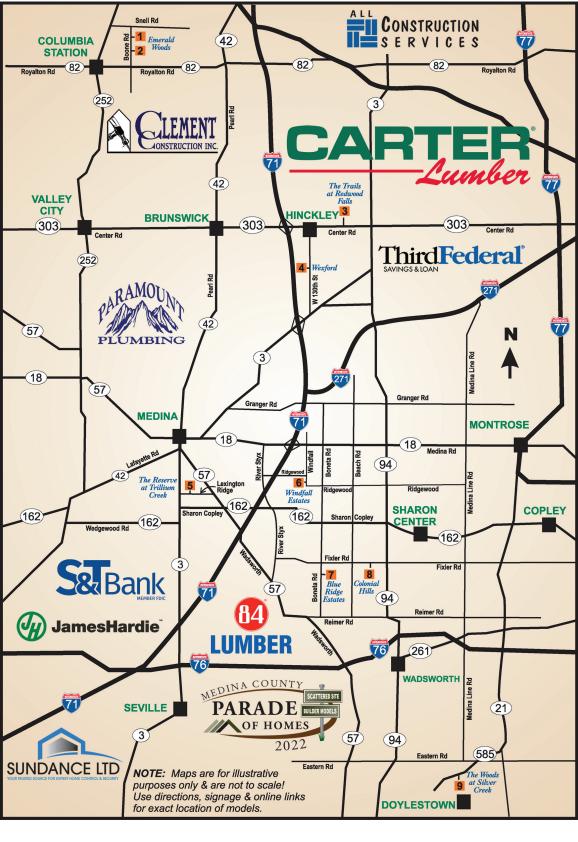

## **Directions to Models**

**1** Pulte Homes – I-71 to Route 82 west, north (right) on Boone Rd., east (right) on Audrey's Way, model on right.

**2** Pulte Homes – I-71 to Route 82 west, north (right) on Boone Rd., east (right) on Heatherstone Trail, model on left.

**3** Legacy Homes – I-71 to Route 303 east, north (left) on Stony Hill Dr., east (right) on Hayden Dr., model on left.

**4 Drees Homes** – I-71 to Route 3 Medina exit, Route 3 north towards Hinckley, north (left) on W. 130th, Wexford Dev. on west (left) side, west (left) on Galway, model on corner.

**5** Landmark Homes – I-71 to Route 3 south, through Medina Square to Lexington Ridge, east (left) on Lexington Ridge, north (left) on New Haven Dr., left on Stockbridge, house near end on right.

6 Drees Homes – I-71 to Route 18 east to Windfall Rd. south (right), go past Ridgewood Rd., development on the right hand side, head west (right) onto Torrey Pine, model on left.

7 Artisan Building & Design – I-71 to Route 18 east, to Boneta Rd. south, past Fixler Rd., turn east (left) onto Ridge Top Dr., house on left.

8 Gasser Builders – I-71 to Route 18 east, to Route 94 south (right) to Fixler Rd. west (right), to Colonial Hills Dr. south (left), right onto Beacon Hill Dr., model on right.

**9 Straub Homes** – I-71 to Route 18 east, to I-77 south, follow Route 21 south (stay to the right), to 585 west (right) to Gates St. south (left) to Homan Drive east, (left) on Homan, model on right.

**PLEASE NOTE:** Models can be reached using alternate routes (see map above). Directions provided are presumed off of I-71 near Medina. Googlemap links are provided on the website for ease in navigating and work well with smart phones and ipads. Enjoy the show!