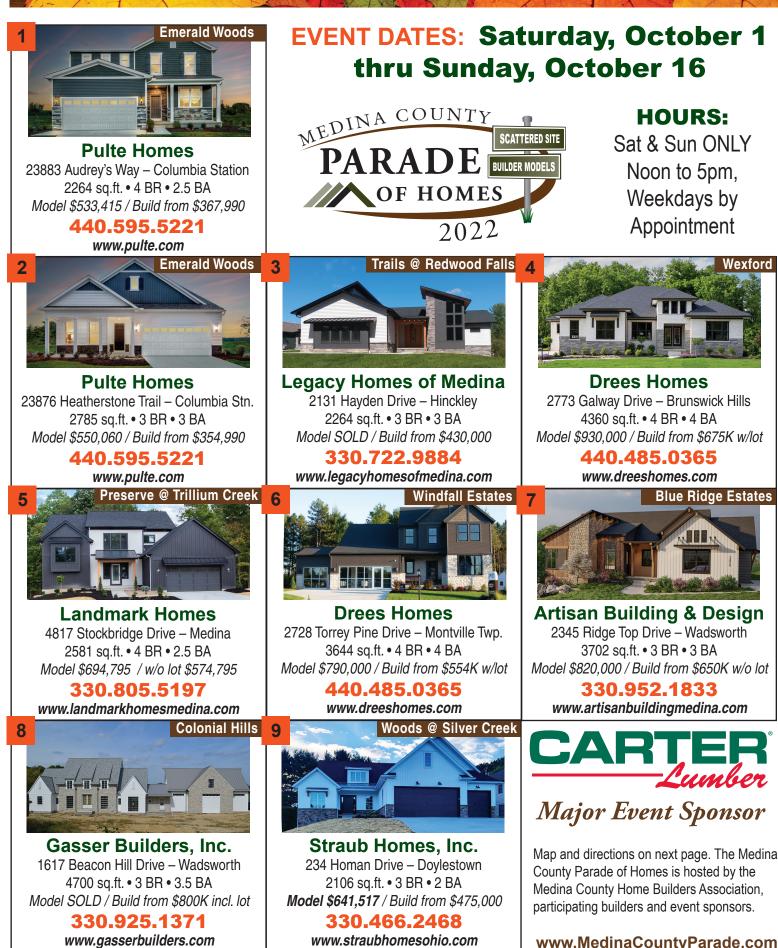

## **Directions to Models**

**1** Pulte Homes – I-71 to Route 82 west, north (right) on Boone Rd., east (right) on Audrey's Way, model on right.

**2** Pulte Homes – I-71 to Route 82 west, north (right) on Boone Rd., east (right) on Heatherstone Trail, model on left.

**3** Legacy Homes – I-71 to Route 303 east, north (left) on Stony Hill Dr., east (right) on Hayden Dr., model on left.

**4 Drees Homes** – I-71 to Route 3 Medina exit, Route 3 north towards Hinckley, north (left) on W. 130th, Wexford Dev. on west (left) side, west (left) on Galway, model on corner.

**5** Landmark Homes – I-71 to Route 3 south, through Medina Square to Lexington Ridge, east (left) on Lexington Ridge, north (left) on New Haven Dr., left on Stockbridge, house near end on right.

6 Drees Homes – I-71 to Route 18 east to Windfall Rd. south (right), go past Ridgewood Rd., development on the right hand side, head west (right) onto Torrey Pine, model on left.

7 Artisan Building & Design – I-71 to Route 18 east, to Boneta Rd. south, past Fixler Rd., turn east (left) onto Ridge Top Dr., house on left.

8 Gasser Builders – I-71 to Route 18 east, to Route 94 south (right) to Fixler Rd. west (right), to Colonial Hills Dr. south (left), right onto Beacon Hill Dr., model on right.

**9 Straub Homes** – I-71 to Route 18 east, to I-77 south, follow Route 21 south (stay to the right), to 585 west (right) to Gates St. south (left) to Homan Drive east, (left) on Homan, model on right.