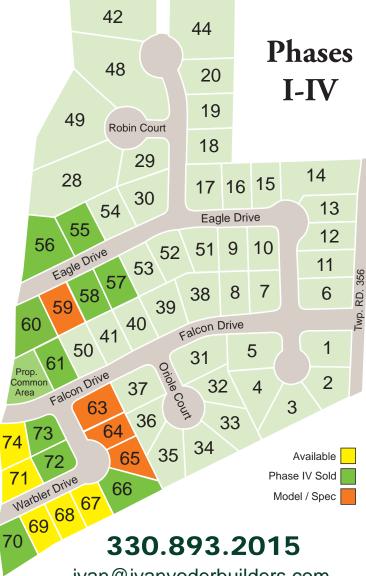

## **PHASE IV** Available Lots & Pricing\*

| Sublot | Address             | Price     |
|--------|---------------------|-----------|
| 1-28   | Multiple Addresses  | SOLD      |
| 29     | 5164 Robin Court    | SOLD      |
| 30-51  | Multiple Addresses  | SOLD      |
| 52     | 5163 Eagle Drive    | SOLD      |
| 53     | 5171 Eagle Drive    | SOLD      |
| 54     | 5172 Eagle Drive    | SOLD      |
| 55     | 5184 Eagle Drive    | SOLD      |
| 56     | 5200 Eagle Drive    | SOLD      |
| 57     | 5181 Eagle Drive    | SOLD      |
| 58     | 5191 Eagle Drive    | SOLD      |
| 59     | Available Soon      | \$329,900 |
| 60     | 5205 Eagle Drive    | SOLD      |
| 61     | 5184 Falcon Drive   | SOLD      |
| 62     | Planned Common Area | N/A       |
| 63     | Available Soon      | \$305,900 |
| 64     | Available Now       | \$283,900 |
| 65     | Available Now       | \$282,900 |
| 66     | 5210 Warbler Drive  | SOLD      |
| 67     | 5206 Warbler Drive  | \$53,900  |
| 68     | 5200 Warbler Drive  | \$53,900  |
| 69     | 5194 Warbler Drive  | \$53,900  |
| 70     | 5186 Warbler Drive  | SOLD      |
| 71     | 5195 Warbler Drive  | \$45,900  |
| 72     | 5203 Warbler Drive  | SOLD      |
| 73     | 5195 Falcon Drive   | SOLD      |
| 74     | 5201 Falcon Drive   | \$45,900  |

There are only a few home sites left in Phase IV of Hawks Landing for purchase. Reserve your lot by contacting Ivan Yoder Builders. See left diagram for current lot availability of Phases IV.\* See page 2 for Phase V. Note: lot pricing subject to change.

\*NOTE: Sold lots in Phase IV shown in green, available lots in yellow, and spec homes in orange Light green denotes previously sold in Phases 1-IV.