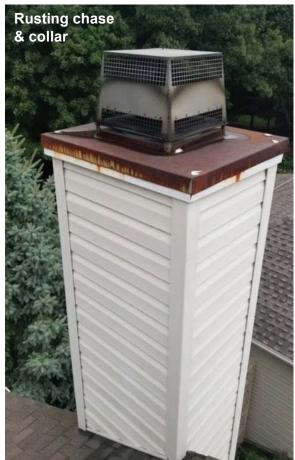

## Have you looked at your chimney lately?

Is the metal chimney cover over 15-20 years old?

Is it showing signs of rust?

Is rust dripping down the sides of your chimney staining your siding and roof?

Do you hear dripping inside the chase when it rains?

We can fix this by replacing that old rusted chase cover with a new cover and storm collar, usually same day!\*

Contact us for a 'no cost' estimate by:

- 1) calling **330-220-6666** or
- 2) email 650fpservice@installed.net
- 3) or visit AllConstructionOhio.com