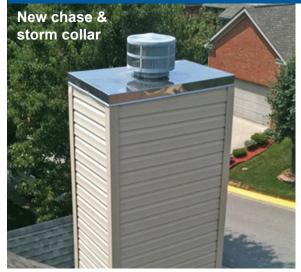

## Have you looked at your chimney lately?

Is the metal chimney cover over 15-20 years old?

Is it showing signs of rust?

Is rust dripping down the sides of your chimney staining your siding and roof?

Do you hear dripping inside the chase when it rains?

We can fix this by replacing that old rusted chase cover with a new cover and storm collar, usually same day!\*

Contact us for a 'no cost' estimate by:

- 1) calling **330-220-6666** or
- 2) email 650fpservice@installed.net
- 3) or visit AllConstructionOhio.com