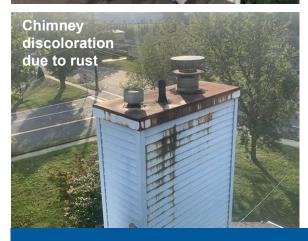

## Have you looked at your chimney lately?

Is the metal chimney cover over 15-20 years old?

Is it showing signs of rust?

Is rust dripping down the sides of your chimney staining your siding and roof?

Do you hear dripping inside the chase when it rains?

We can fix this by replacing that old rusted chase cover with a new cover and storm collar, usually same day!\*

Contact us for a 'no cost' estimate by:

- 1) calling **330-220-6666** or
- 2) email 650fpservice@installed.net
- 3) or visit AllConstructionOhio.com